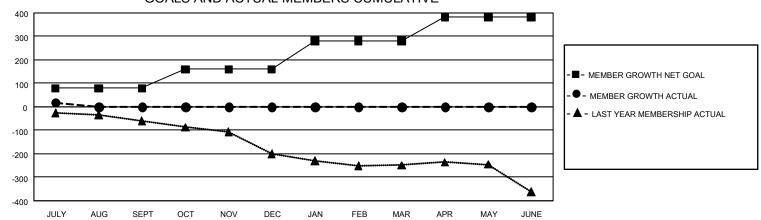

## GOALS AND ACTUAL MEMBERS CUMULATIVE

| DROPPED CLUBS: 1 |    | 27 CLUBS OF 156 ADDED 1 OR MORE | GENDER DISTRIBUTION             |                |     |
|------------------|----|---------------------------------|---------------------------------|----------------|-----|
|                  |    | NEW MEMBERS                     | MALE                            | 2,590 (63.86%) |     |
|                  |    |                                 | FEMALE                          | 1,466 (36.14%) |     |
| DROPPED MEMBERS  |    |                                 |                                 | ,              |     |
| DECEASED         | 4  | CLICK HERE FOR CUMULATIVE       | TOTAL FAMILY UNIT MEMBERS       |                | 930 |
| CLUB CANCELLED 0 |    | MEMBERSHIP DATA                 |                                 |                |     |
| OTHER            | 24 |                                 | FAMILY MEMBERS PAYING HALF DUES |                | 478 |
| TOTAL            | 28 |                                 |                                 |                |     |

## GMT Constitutional Area 1, Group O

REPORT DOES NOT INCLUDE CLUBS IN UNDISTRICTED AREAS.

| Clubs         |               |             |               | Members               |                        |                         |                                                    |  |
|---------------|---------------|-------------|---------------|-----------------------|------------------------|-------------------------|----------------------------------------------------|--|
|               | RESULTS FOR   | R 2021-2022 |               | RESULTS FOR 2021-2022 |                        |                         |                                                    |  |
| QUARTER       | NEW CLUB GOAL | NEW CLUBS   | DROPPED CLUBS | QUARTER MEM           | BER GROWTH NET<br>GOAL | MEMBER GROWTH<br>ACTUAL | DROPPED<br>MEMBERS ACTUAL<br>(including transfers) |  |
| JULY/AUG/SEPT | 3             | 0           | 1             | JULY/AUG/SEPT         | 79                     | 62                      | 28                                                 |  |
| OCT/NOV/DEC   | 0             | 0           | 0             | OCT/NOV/DEC           | 81                     | 0                       | 0                                                  |  |
| JAN/FEB/MAR   | 6             | 0           | 0             | JAN/FEB/MAR           | 120                    | 0                       | 0                                                  |  |
| APR/MAY/JUNE  | 3             | 0           | 0             | APR/MAY/JUNE          | 101                    | 0                       | 0                                                  |  |