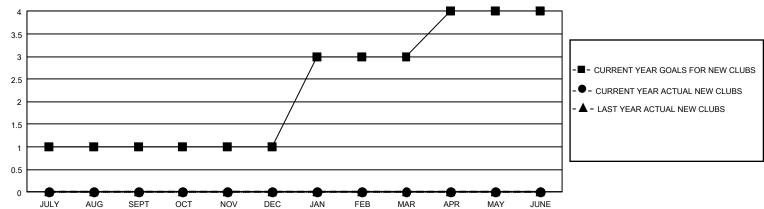

## GOALS AND ACTUAL NEW CLUBS CUMULATIVE

## GMT Constitutional Area 1, Group O

REPORT DOES NOT INCLUDE CLUBS IN UNDISTRICTED AREAS.

| Clubs         |               |             |               | Members               |                        |                         |                                                    |  |
|---------------|---------------|-------------|---------------|-----------------------|------------------------|-------------------------|----------------------------------------------------|--|
|               | RESULTS FOR   | R 2021-2022 |               | RESULTS FOR 2021-2022 |                        |                         |                                                    |  |
| QUARTER       | NEW CLUB GOAL | NEW CLUBS   | DROPPED CLUBS | QUARTER MEM           | BER GROWTH NET<br>GOAL | MEMBER GROWTH<br>ACTUAL | DROPPED<br>MEMBERS ACTUAL<br>(including transfers) |  |
| JULY/AUG/SEPT | 3             | 0           | 1             | JULY/AUG/SEPT         | 79                     | 62                      | 28                                                 |  |
| OCT/NOV/DEC   | 0             | 0           | 0             | OCT/NOV/DEC           | 81                     | 0                       | 0                                                  |  |
| JAN/FEB/MAR   | 6             | 0           | 0             | JAN/FEB/MAR           | 120                    | 0                       | 0                                                  |  |
| APR/MAY/JUNE  | 3             | 0           | 0             | APR/MAY/JUNE          | 101                    | 0                       | 0                                                  |  |